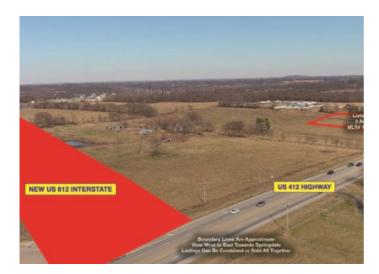

## **Description**

Flat to gently sloping. Call agent for tax incentives for new businesses and all surrounding acreage. (See Support Documents for more info, surveys, graphics, etc. Additional adjoining commercial land available not on the market-see agent). Prime Regional pad site at NWA's newest ARDOT construction project of major arteries W 412 and 612 hwy connecting to I-49 (contract completion 2027) as front door to NWA's west access. This excellent 2-acre pad site on the north side of W. 412 has 280' frontage and an 80' east boundary shared R.O.W. on to W 412, Henri de Tonti. Property could be part of a multi-tract larger acreage opportunity for possible P.U.D. Adjoins available 13.69 acres zoned C-2 on its north side see MLS# 1275587 and more available adjoining acreage see MLS#'s 1275595, 1275599, 1275603, 1275612, 1275616. Sewer 2025 (City will bond timing). Topo: Flat to gentle slope. (See support documents for surveys, graphics, and agent for details, tax incentives and additional surroun