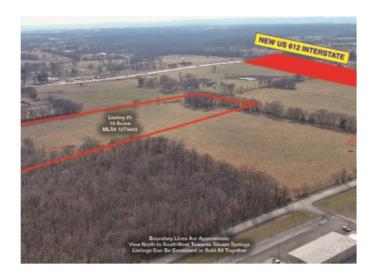

## **Description**

NWA Prime Regional Land or Development Opportunity: 10 acres near new merge of W 412 and new 612 extension under construction (contract completion 2027) currently zoned I-1 and accessing W 412 Henri de Tonti to the south via 80' R.O.W. ingress/egress and Liberty Rd. to the north via a 60' R.O.W.

This tract adjoins another available 10-acre site zoned I-1 on its north and C-2 land on its south. Available additional commercial land. See MLS #'s 1275585,1275587, 1275595, 1275599, 1275612 (see graphics, support documents herein and listing agent for more details for additional surrounding acreage, terms and City of Tontitown tax incentives). Possible other or P.U.D. rezoning for broader use. Sewer available 2025 (City will bond timing). Topo: Flat (see roadways map, survey in support documents). (Additional adjoining commercial land available not on the market- see agent).