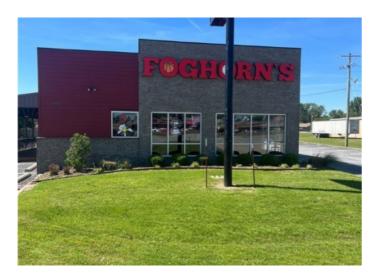

## **Description**

Turn-key restaurant opportunity located directly on HWY 412 and less than a mile from the Cherokee Casino. Within walking distance of several hotels and motels, this restaurant comes with 100+ indoor seating, 75+ outdoor patio seating, and a full bar with attached walk-in cooler. Fully remodeled in 2018 with two drive-thru windows and two large ADA restrooms. Property has enough space to add another building. "Lot has meaningful access in the front from HWY 412 and from the back from Kenwood St.