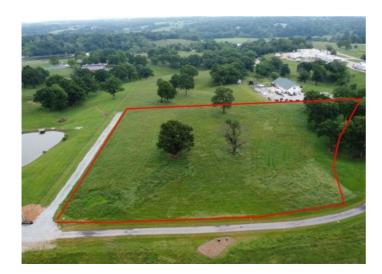

## **Description**

Come live the dream in the newest subdivision in Tontitown, Northern Trace. Water on Site, Electric on Site and paved roads all the way to the lot. 6.02 Acres features flat open space on the front and rolling hills on the back that is partially wooded, perfect place to build your estate home.

## **Property Details**

| Lot Size  | 6.02 Acres                                       |
|-----------|--------------------------------------------------|
| Fencing   | None                                             |
| Listed By | Coldwell Banker Harris McHaney & Faucette-Rogers |