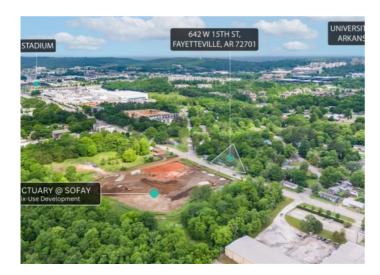

## 642 15th Street

Fayetteville, Ar 72701

**List Price**: \$625,000 **MLS#**: 1276309

Beds: 0 Garage: 0

Subdivision: Wilsondunn Add

Type: Land

**County:** Washington **School:** Fayetteville

## **Description**

Investors! Own a 0.53-acre lot across from Fayetteville's new Sanctuary development (mixed-use with apartments, offices, retail). Ideal for multi-family housing (RMF-24 zoning). Prime location near University of Arkansas, Razorback Greenway, and more. Revitalize the community and maximize your return. Don't miss out!