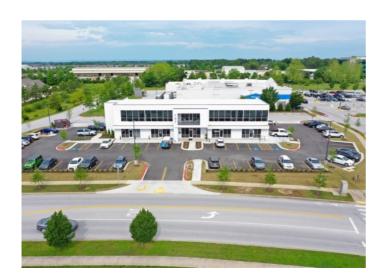

## **797 N Salem Road 140**

Fayetteville, Ar 72704

**List Price**: \$20 **MLS#**: 1276362

Beds: 0 Garage: 0

Square Feet: 1,484

Price / Square Foot: \$0.01 Subdivision: Forest Hills Type: CommercialLease County: Washington

## **Description**

Surrounded by numerous retailers such as Planet Fitness, Starbucks, Freddy's and AT&T among others. The property sits on the hard signalized corner just south of the Wedington/Salem intersection. This is the last remaining suite in the building. This is shell space.