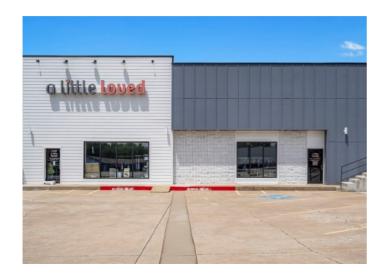

## **Description**

+/- 2,714 SF of retail space available right off Highway 412 in Siloam Springs! This space features a main storefront area that occupies nearly 85% of the floor space, two ADA-compliant restrooms, one fitting room, and two storage closets. Positioned in the corner suite of Plaza One shopping center and directly accessible from Highway 412, which has a traffic count of about 29,000 VPD. This location is ideal for any retail business or could also serve as an excellent office space.