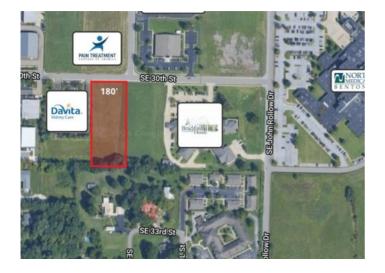

## 1.70 Acres SE 30th Street

Bentonville, Ar 72712

List Price: \$750,000 MLS#: 1276749 Beds: 0 Garage: 0 Subdivision: Mid Cities Crossing Sub Bentonville Type: Land County: Benton School: Rogers

## **Description**

Development opportunity located in a well established medical district. Property lends itself to medical, office, or retail uses. Excellent location near the intersection of SE 28th St & SE J St with easy access to I-49.

Flat & clear acreage ready for development

- Water & sewer at street
- Located in Bentonville medical corridor
- High traffic counts on SE J St & 28th St
- Great location with close proximity to Sam's Club HQ,

retail/office, and I-49