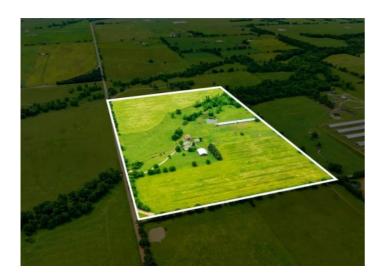

## 13125 School House Road

Gravette, Ar 72736

**List Price**: \$675,000 **MLS#**: 1276826

Beds: 4
Baths Full: 2
Garage: 4

**Square Feet:** 1,784

Price / Square Foot: \$378.36

Subdivision: DREAMS COME TRUE

Type: Farm
County: Benton
School: Gravette

## **Description**

IF YOU DREAM ABOUT FARM LIFE - HERE IS THE PERFECT OPPORTUNITY! Welcome to paradise in Gravette, AR, 60 ac mol with a concrete pad/shop, outbuildings, old chicken house (equipment storage), older home with spacious SF offering 4 BR/2 BA, lots of room with opportunity to create your own space with a new look! Needs a good TLC conversion! There is a pond on the property, a storm shelter, a small building that has potential to have an office/workout room. a basement. Great options for multiple opportunities!

## **Property Details**

| Lot Size      | 60.00 Acres                                                                                                  |
|---------------|--------------------------------------------------------------------------------------------------------------|
| Air Condition | CentralAir,Electric                                                                                          |
| Amenities     | Attic, BuiltInFeatures, CeilingFans, EatInKitchen, Other, SplitBedrooms, SolidSurfaceCounters, WalkInClosets |
| Appliances    | PropaneWaterHeater,PlumbedForIceMaker                                                                        |
| Driveway      | UnpavedDriveway                                                                                              |
| Exterior      | VinylSiding                                                                                                  |
| Fencing       | Wire                                                                                                         |
| Listed By     | Realty Mart                                                                                                  |