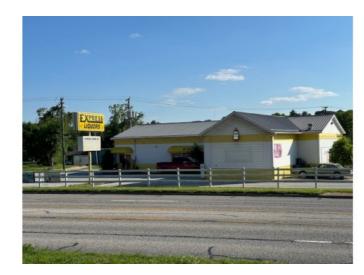

## **Description**

Discover this exceptional commercial opportunity--boasting an interior of 24,350 sq ft, it is perfectly poised for businesses aiming for high visibility and accessibility.

Strategically located with 458 ft of road frontage on a bustling highway, this venue benefits from a robust traffic count of 20,000 - 25,000 cars per day, ensuring maximum exposure. The lot size is generous, providing ample space for customer and delivery access.

The property is equipped with essential business amenities including refrigeration equipment, extensive shelving, and office equipment - all included to facilitate a smooth operational transition. Additionally, outdoor signage enhances visibility and branding opportunities directly on the highway.