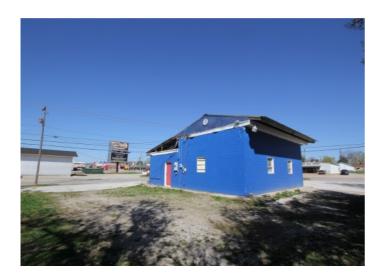

## **401 E Main Street**

Green Forest, Ar 72638

**List Price:** \$149,000 **MLS#:** 1276885

Beds: 0 Garage: 0

Square Feet: 1,050

Price / Square Foot: \$141.90

Type: CommercialSale

Built: 1970 County: Carroll

## **Description**

This former automotive repair facility is located at the southeast corner of a four way, traffic light intersection. In addition to its conspicuous locale, it offers 1,050+/- sf of floor space, covered parking, plumbing for two restrooms, partitioning for front and rear office space, and a large garage bay. It is also situated on 0.4 +/- acre with room to drive around the entire building. It needs cosmetic work, but it is a relatively blank canvass with huge potential for various types of business. It is also in close proximity to recognizable establishments such as Sonic, Subway, and hardware stores. Don't miss out on the opportunity to own a fantastic piece of real estate with high visibility and US Highway traffic counts at a great price!