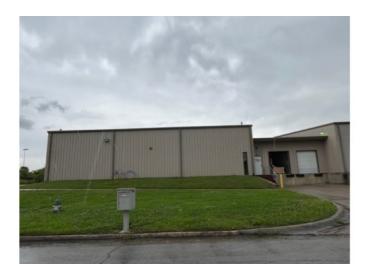

## 2003 W Town West Drive

Rogers, Ar 72756

**List Price:** \$1,350,000

MLS#: 1276968

Beds: 0 Garage: 0

Square Feet: 8,960

Price / Square Foot: \$150.67

Type: CommercialSale

## **Description**

Great opportunity to make this two-dock warehouse space yours. Centrally located in Rogers, with 18' side walls and 20' center beam. The property has additional graveled parking on the west side of the building. Property is Zoned I-1 per the City of Rogers, AR Zoning Map. Property is listed for lease as well-ML #1276988.