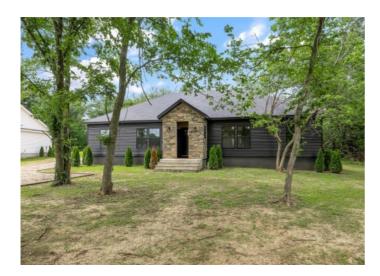

## 224 SW Ft. Smith Street

Gravette, Ar 72736

**List Price**: \$324,000 **MLS#**: 1277002

Beds: 3 Baths Full: 2 Garage: 2

Square Feet: 1,800

Price / Square Foot: \$180.00 Subdivision: Wells revised

Type: Residential Built: 2024

## **Description**

Dramatically styled cottage home on a pretty, wooded, .40 acre lot! Enjoy an upgraded interior, with tiled showers, designer lighting, black windows & light quartz counters. Compare the functionality: a huge pantry, a real laundry room and storage, easy care flooring throughout (no carpet). You get more for your money here! Gravette paved walk & bike trail adjoin this development. Seller will pay up to \$3,000 buyer's choice of upgrades or loan incentives. Area is RD loan eligible.