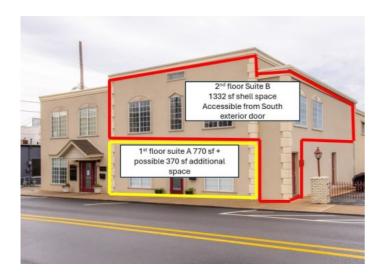

## **Description**

Upstairs, 1332 sqft office/other space for lease for in the heart of Downtown Springdale just off of Emma Ave. with water/sewer, gas, & electric included in monthly rent total. Suite has private entrance from street level. Rent is \$2,364.30 per month. Deposit is to be equal to one months rent. Space is currently down to the studs & is ready for a build-out plan. Specifics regarding finishing of the space to be negotiated with lease. Free parking available on the road in front of the building or in public lots across the street & behind the building. Tenant pays internet, phone, cable & trash. Property is just West of the Razorback Greenway Bike Trail, plus in close proximity to restaurants, city hall, post office, Chamber of Commerce, parks, "coming soon" Onyx Coffee & more. Second floor windows have a great view of Downtown Springdale.