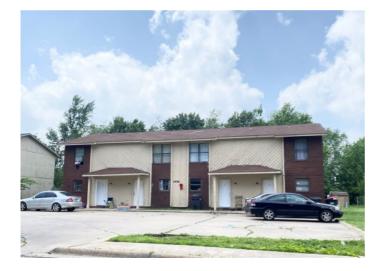

## **1408 Christy Drive**

Springdale, Ar 72764

List Price: \$670,000 MLS#: 1277228 Beds: 2 Baths Full: 2 Garage: 0 Square Feet: 4,352 Price / Square Foot: \$153.95 Subdivision: Parson Hills Ph li Type: Residential Built: 1986 County: Washington School: Springdale

## **Description**

Newly renovated Four-Plex: 2 bedroom, 1.5 bath each with large backyard and within walking distance to schools, grocery, shopping and Tyson Home Office. No showings until accepted offer. Please do not disturb tenants.