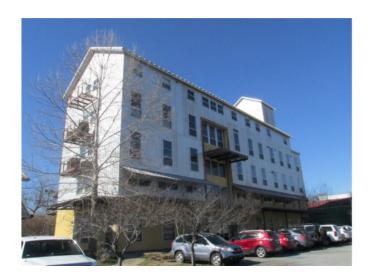

## 525 S School Avenue B-10

Fayetteville, Ar 72701

**List Price:** \$14 **MLS#:** 1277336

Beds: 0 Garage: 0

Square Feet: 1,980

Price / Square Foot: \$0.01 Subdivision: Mill District Hpr Type: CommercialLease County: Washington

## **Description**

±1,980 SF of office space available in the Mill District of Fayetteville. This suite features six offices and an open workspace. Tenant responsible for electric, phone/internet, & janitorial. The property boasts close proximity to I-49, ample parking, and is minutes away from Downtown Fayetteville & University of Arkansas. Enjoy the convenience of being within walking distance to the Southyard Development, with nearby amenities including Fayetteville Taco & Tamale Co., Central BBQ, Wood Stone Craft Pizza, Mamaka Bowls, Arsaga's Mill District, Walgreens, Razorback Greenway Trail, and Cultural Arts Corridor.