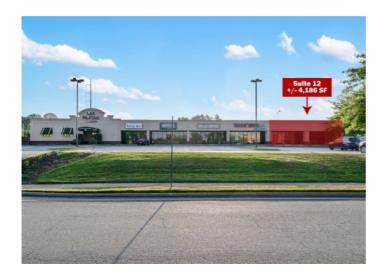

## 1402 SE Shane Lane 12

Bentonville, Ar 72712

**List Price:** \$15 **MLS#:** 1277352

Beds: 0 Garage: 0

Square Feet: 4,189

Price / Square Foot: \$0.00 Type: CommercialLease

Built: 1999 County: Benton

School:

## **Description**

+/- 4,189 SF End Cap space available in the heart of Bentonville, featuring a roll-up door! This space includes 2 private offices, 2 private bathrooms, a 9-foot wide overhead door at the rear, storage space, 2 open workspaces, and a small kitchen. Ideal for any office or retail business. Conveniently located off 14th St/Hwy 102, which sees around 31,000 VPD. Modified Gross Lease, tenants responsible for all utilities.