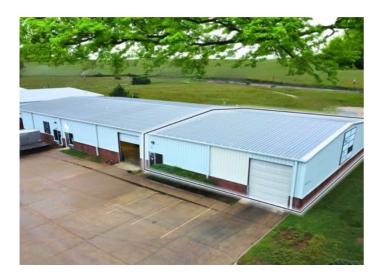

## **Description**

Majority of warehouse space is fully conditioned. One small office and one bathroom. Three phase power on site. One 10' bay level door. 13' clear height and 17' peak height. Less than a mile away from us 71-b. 3.4-mile drive to i-49.