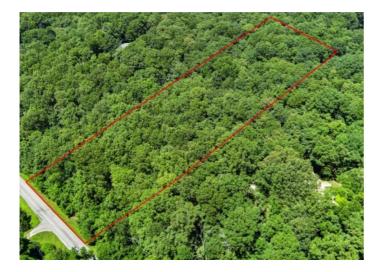

## **Description**

Create your dream oasis on this 3.11 acre lot. There is Ozark Electric, Ozark Go Fiber internet, and a rural water tap at the property. The property is currently untouched so you get to decide how much you want to clear out and where you want to build. Located on a paved road 1.4 mile off of Hwy 16, just 11 minutes to Hwy 49 exit 64. Wedington Road is host to Restaurants, Shopping, Grocery Stores, Banks, Clinics, Gym, and More. Also, West on Wedington is the Ozark National Forest and Lake Wedington. This is a perfect location for easy accessibility to Hwy49 and so many out door activates. Septic type is up to the discretion of the health department. Buyer to verify natural gas or propane if they choose. Drone photos will be uploaded 6/6/24.

## **Property Details**

| Lot Size  | 3.11 Acres           |
|-----------|----------------------|
| Fencing   | None                 |
| Listed By | Collier & Associates |