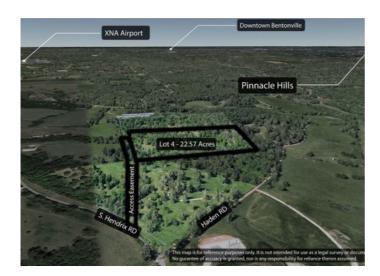

## **Tract 4 Haden Road**

Bentonville, Ar 72713

**List Price:** \$699,900 **MLS#:** 1277796

Beds: 0
Garage: 0
Type: Land
County: Benton
School: Bentonville

## **Description**

Bentonville schools AND Bentonville address! Explore this beautiful, wooded land for sale in Bentonville, featuring gently rolling terrain and essential utilities like electric and water available at the street. Through the first gate and the second gate, tract 2 will be on your right. Property has stunning mature trees surrounding, gully/dry creek and secluded wooded areas. Pond on the property with beautiful views! This idyllic property offers a perfect blend of natural beauty and convenience, located within the highly sought-after Bentonville School District, ensuring excellent educational opportunities. Very close to the new Arkansas XNA Connector (Job 090069) off of Hwy 612 - Easy access to all of NWA! Access to the from road easement off the corner of Hendrix Rd and Haden Rd.

## **Property Details**

| Lot Size  | 22.57 Acres                                    |
|-----------|------------------------------------------------|
| Fencing   | Partial                                        |
| Listed By | Weichert, REALTORS Griffin Company Bentonville |