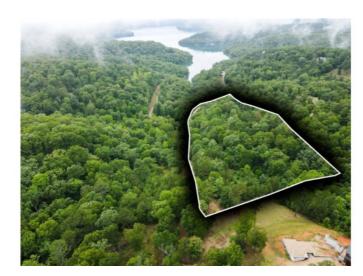

## **Description**

Are you looking for a lake area adventure then look no further? This 2.93 MOL acres is waiting for those who love the lake area life and who have a desire to take a blank canvas and turn it into a masterpiece. Big Clifty boat ramp is approximately 2.6 miles away and Downtown Eureka Springs is less than 30 minutes away. If peace and quiet while enjoying the water and the wildlife is what you are seeking, then you should definitely seek to see this property.

## **Property Details**

| Lot Size  | 2.93 Acres  |
|-----------|-------------|
| Fencing   | None        |
| Listed By | Realty Mart |