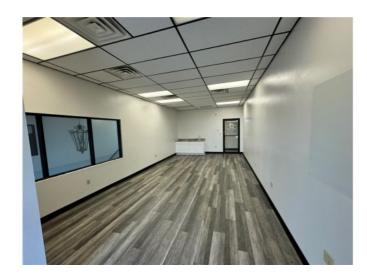

## **Description**

+/- 480 SF office space now available for lease at the intersection of Walton Blvd and 14th St, which sees around 28,000 VPD! This space features new floors and a newly built out kitchenette, with dimensions of 15 ft wide by 32 ft deep and access to the balcony! Situated on the second floor, it offers easy accessibility via elevator and access to communal restrooms with professional cleaning services. Ideal for nurturing your business growth, this office space won't last long! Modified Gross Lease, tenants responsible for utilities.