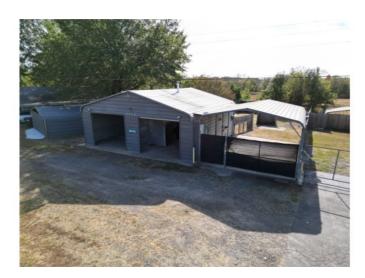

## **Description**

Tract 1 is one of two commercial lots that can be bought separate or together. These commercial lots contain over a half acre and they are prominently located on busy highway 64, ensuring high visibility and easy access for any business. Tract 1 includes a large 30x30 shop and multiple storage facilities making the addition to Tract 3 even better for someone looking for a versatile property. Tract 3 features an office building that is well-equipped to meet your professional needs. Inside, there is a bathroom, providing convenience for employees and visitors alike. Additionally, the building includes a unique room at the back, with an in floor safe for cash storage. The property is equipped with multiple carports and ready for your business! Tract 3 is available for a separate price of \$169,000.