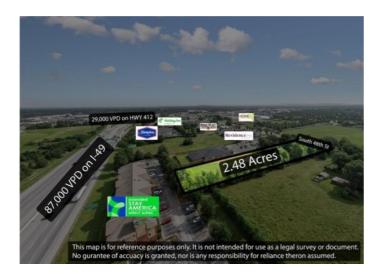

## **Description**

Great location for hospitality, restaurant, office, retail, with additional land for additional development.

## **Property Details**

| Lot Size      | 2.48 Acres                                         |
|---------------|----------------------------------------------------|
| Air Condition | CentralAir,Electric                                |
| Appliances    | GasWaterHeater                                     |
| Driveway      | Storage                                            |
| Exterior      | Brick                                              |
| Fencing       | Fenced                                             |
| Listed By     | Weichert REALTORS - The Griffin Company Springdale |