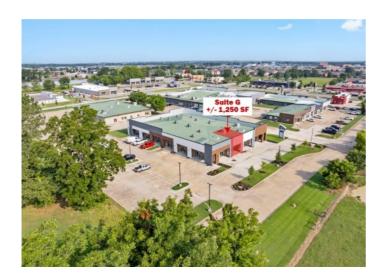

## 7325 Meeshow Drive G

Springdale, Ar 72762

**List Price**: \$24 **MLS#**: 1278507

Beds: 0 Garage: 0

Square Feet: 1,250

Price / Square Foot: \$0.02

Subdivision: Har-Ber Crossing Plaza

Type: CommercialLease

## **Description**

Looking for the perfect spot to start or expand your business? This +/- 1,250 SF Commercial Space in Har-Ber Crossing Plaza offers unlimited potential! Currently an open layout, the landlord will complete it to a white box finish for an approved tenant with a minimum 4-year lease term. In a thriving location, situated in a popular strip center with a great tenant mix, ample parking, and close proximity to other popular businesses. Just a mile west of I-49 and less than a quarter mile from the 412/112 intersection, ensuring easy accessibility. Additional \$187/mo for water and trash services. Don't miss this opportunity to secure prime commercial space in a bustling area!