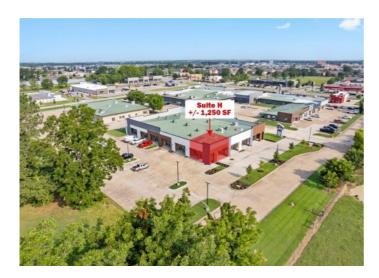

## **Description**

Looking for the perfect spot to start or expand your business? This +/- 1,250 SF Commercial Space in Har-Ber Crossing Plaza offers unlimited potential! Currently an open layout, the landlord will complete it to a white box finish for an approved tenant with a minimum 4-year lease term. In a thriving location, situated in a popular strip center with a great tenant mix, ample parking, and close proximity to other popular businesses. Just a mile west of I-49 and less than a quarter mile from the 412/112 intersection, ensuring easy accessibility. Additional \$187/mo for water and trash services. Don't miss this opportunity to secure prime commercial space in a bustling area!