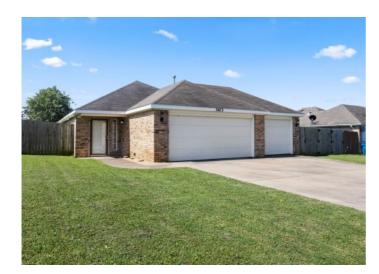

## 3413 SW Picasso Boulevard

Bentonville, Ar 72712

**List Price:** \$309,000 **MLS#:** 1278540

Beds: 3 Baths Full: 2 Garage: 3

Square Feet: 1,152

Price / Square Foot: \$268.23 Subdivision: Grace Addition

Type: Residential Built: 2007

## **Description**

Located in a desirable area known for its community feel and proximity to schools, parks, and shopping, this home presents an excellent investment opportunity. Whether you're looking to expand your rental portfolio or find a place to settle down, this property offers both immediate appeal and long-term value. This 3 bedroom, 2 bath is located in a prime spot. Primary bedroom with dedicated ensuite, 2 more bedrooms with walk in closets. Spacious living room, kitchen with eat-in area. 3 car garage with plenty of space for a work area. Just minutes to downtown Bentonville, Wal-Mart Home Office, and I-49. Bentonville School District.