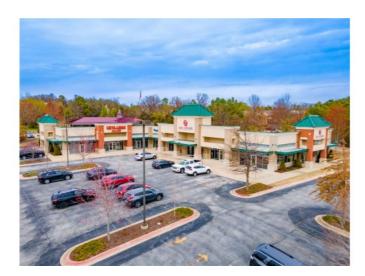

## **Description**

Versatile office space located in the heart of uptown Fayetteville. With a lease rate of \$20/SF (NNN), this expansive space offers approximately 10,150 - 13,000 SF and is suitable for office, medical, or retail use. The interior boasts 34 offices, 20 workstations, 3 bathrooms, 2 break rooms, multiple conference rooms, and an abundance of storage space. This prime Uptown Fayetteville location allows for quick access to main roads and is surrounded by notable businesses. Please do not text for showings.