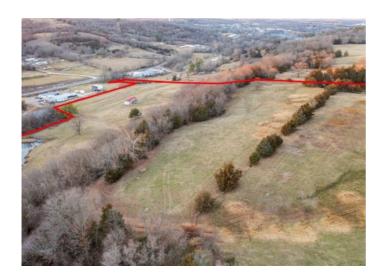

## **Description**

Views galore with so many options on this gorgeous 28.54 acres m/l property. Got cows, horses, goats,etc? Mostly pasture, fenced & cross fenced,large spring fed pond 1.5 acres m/l, offering plenty of water for livestock. Electric & meter at the dairy barn. Public water & natural gas available near entrance. Build a beautiful home on the mountain top and have your own private Ozark Mountain Views 24/7. Several good building sites. Perfect location being so close(1 mile)to all the town amenities offering convenience for your new Ozark Mountain Farm. Easy commute to NW AR metro areas under a 35 min drive to Fayetteville/Springdale, AR. Just 31 miles away to float the Buffalo River. Just 1 hr 30 mins to Branson SDC.

## **Property Details**

| Lot Size  | 28.54 Acres              |
|-----------|--------------------------|
| Fencing   | Wire                     |
| Listed By | Owens Realty and Auction |