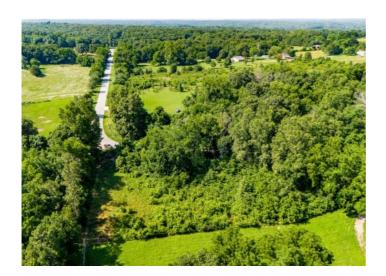

## **Description**

Check out this 1.15-acre wooded lot! No covenants or restrictions. Out of city limits. Connect to Centerton water at the street. A quick drive—less than 10 minutes—from Gravette and only 25 minutes to Bentonville, this property offers the perfect blend of seclusion and convenience. This lot has great potential. Don't miss your chance to own a piece of this beautiful area!

## **Property Details**

| Lot Size  | 1.15 Acres                |
|-----------|---------------------------|
| Fencing   | Partial                   |
| Listed By | Limbird Real Estate Group |