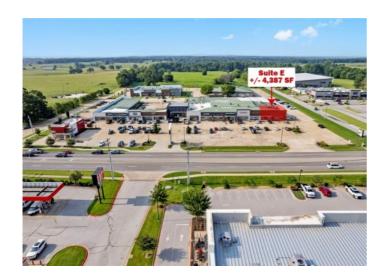

## 7321 Sunset Avenue E

Springdale, Ar 72762

**List Price:** \$20 **MLS#:** 1279995

Beds: 0 Garage: 0

**Square Feet:** 4,387

Price / Square Foot: \$0.00 Type: CommercialLease

**Built: 2005** 

County: Washington

## **Description**

+/- 4,387 SF prime office/retail space available. Currently in gutted shell condition with the landlord offering \$50,000 in TI Allowance for approved tenant. Situated in the corner unit of 7321 Sunset, fronting W Sunset Ave which sees around 35,000 VPD. Prime location, situated just a mile west of I-49 and less than a quarter mile from the 412/112 intersection, ensuring easy accessibility. Diverse tenant mix with Har-Ber Crossing Plaza and ample parking for employees and visitors. NNN Lease with tenants responsible for electric and gas in their own name and \$375/mo for water and trash.