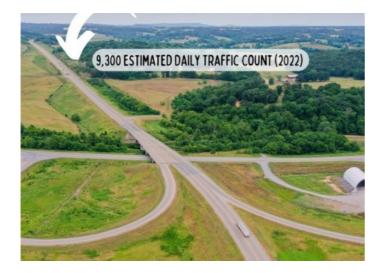

## **Description**

Discover an exceptional opportunity with this 12.64-acre parcel of commercial land, boasting prime Highway 412 frontage at a bustling intersection with an impressive daily traffic count of approximately 10,000 vehicles. Currently zoned industrial, the sellers are open and willing to work with buyers to facilitate rezoning, ensuring the land meets your specific needs and vision. This property offers unparalleled potential for a variety of commercial ventures, whether you're considering retail, hospitality, multi-family, office spaces, or mixed-use development. The expansive acreage and strategic location provide a rare chance to capitalize on a high-visibility site, perfect for attracting a steady stream of customers and clients. The opportunities here are truly limitless, making it a must-see for savvy developers and business owners looking to make a mark. Act now to seize this incredible chance to transform 12.64 acres of prime real estate into your next successful venture.