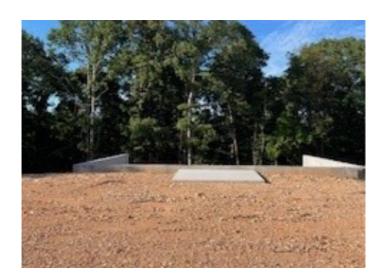

## **Description**

Ready to build. Foundation and basement already finished. 30 x 40 poured stem wall and basement with plumbing stubouts. Waterline is ran to well site. And soils test completed and ready for septic. The front of the lot is cleared around the house. Plenty of room for a shop building too. Electric and fiber optic are at the street. Also listed as residential under MLS# 1281167