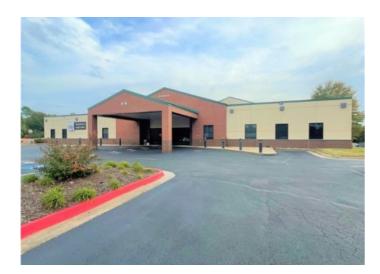

## 3733 N Business Drive 102

Fayetteville, Ar 72703

**List Price**: \$19 **MLS#**: 1280621

Beds: 0 Garage: 0

**Square Feet:** 4,124

Price / Square Foot: \$0.00 Subdivision: Fayetteville Outlots

Type: CommercialLease

## **Description**

Up to ±4,124 SF of medical/office space. Large reception area, 2 bathrooms, 2 common area bathrooms. 1 large conference room10 patient/office rooms. Option to sublease or work share all or a portion of the available space