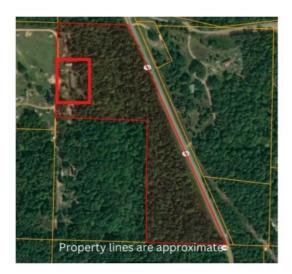

## **Description**

Roughly 11 acres+/- with highway frontage! The property is a total of 12.81 acres with a mobile home that will be excluded from this purchase. The seller plans to divide the mobile home and roughly 2 acres from the total acreage. Seller is willing to sell as a whole or split into 2 plots. Both plots have an area that is flat and could be built on.

Lot split of 2 5.5 acre +/- plots or one plot of 11+/- acres to be completed once buyer determines acreage desired.