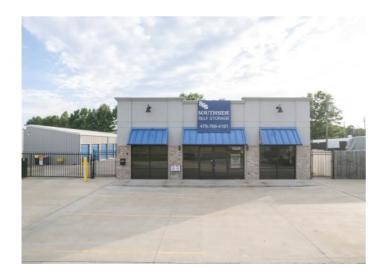

## **Description**

Welcome to your next business hub, a modern office space designed to foster productivity and inspire creativity. Located on the major highway frontage of Highway 71 South, this newly available office space offers a blend of contemporary design and functionality, perfect for growing companies, startups, or established businesses looking to expand. This 1200 square foot office space has three private offices and/or a reception area / conference room with a TV as well as a break room with refrigerator. Main office has a television and private bath. Overflow has storage rental option with temperature and humidity control as well as dust free. Parking in front and behind to accommodate a number of vehicles. Reliable high-speed internet connection, 24/7 security with surveillance cameras, immediate availability with flexible lease terms from 1-5 years. Wi-fi and utilities are included in the \$1500 monthly lease. Signage available in 2 locations where 20,000 cars pass daily.