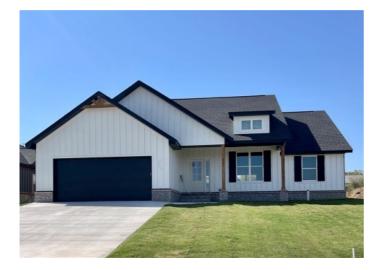

## 232 Nebo Street

Prairie Grove, Ar 72753

List Price: \$346,900 MLS#: 1280765 Beds: 3 Baths Full: 2 Garage: 2 Square Feet: 1,714 Price / Square Foot: \$202.39 Subdivision: Mountain View Estates Sub Type: Residential Built: 2024 County: Washington School: Prairie Grove

## **Description**

Very nice new construction home in Mountain View Estates! Come home to this 1,714 sq. ft. home with 3 bedrooms, 2 baths, open kitchen/living/dining area, large separate pantry, luxury vinyl plank flooring and more.