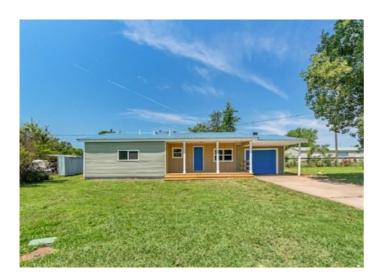

## 105 SW Nelson Park Road

Gravette, Ar 72736

**List Price**: \$120,000 **MLS#**: 1280876

Beds: 2 Baths Full: 1 Garage: 1

**Square Feet:** 845

Price / Square Foot: \$142.01 Subdivision: Nelsen Park Gravette

## **Description**

Instant Money Making Opportunity with existing lease in place. Fully remodeled 2 bd/1 bath manufactured home on a permanent foundation. Home appraised in March 2024 for \$167,000. Short Sale. Cash only. Proof of funds and Short Sale Addendum required with offer.