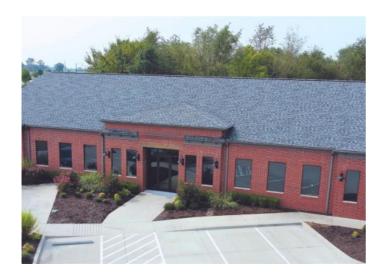

## 5102 Pinnacle Hills Parkway

Rogers, Ar 72758

**List Price**: \$28 **MLS#**: 1280899

Beds: 0 Garage: 0

Square Feet: 5,826

**Price / Square Foot:** \$0.00

Subdivision: Erc Office Park Rogers

Type: CommercialLease

## **Description**

Sublease. Professional, first-generation, finished office space that is easily accessible from Pinnacle or Pleasant Grove Rd. Surface parking with easy access to your office space.