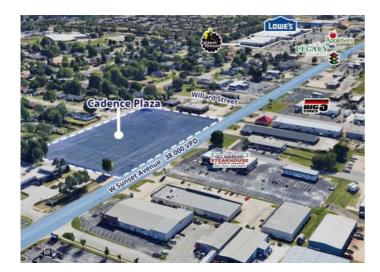

## **Description**

New construction Class "A" retail buildings pre-leasing for the fourth quarter of 2024 located on bustling W Sunset Avenue in Springdale, Arkansas. The property is slightly east of the Interstate 49 and Highway 412 intersection and is minutes from Springdale's Care Corridor. The property benefits from the surrounding dense residential neighborhoods and location on the city's major retail and business corridor. Potential for drive-thru and patio with ample well-lit parking.

- New construction retail buildings for lease
- 2,000 to12,000 square feet available (34,000 square feet total)
- Highly visible, hard to penetrate corridor of Springdale
- Highway 412 (W Sunset Ave) frontage with 38,000 cars per day
- Expected delivery of Q4 2024