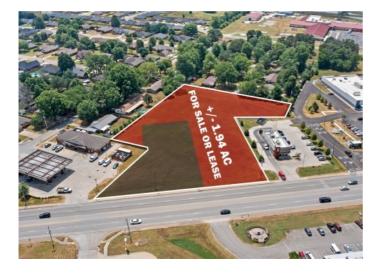

## **0 W Main Street**

Farmington, Ar 72730

List Price: \$1,999,900 MLS#: 1281343 Beds: 0 Garage: 0 Type: Land County: Washington School: Farmington

## **Description**

Your opportunity to capture +/- 1.94 Acres of prime commercial land in the thriving community of Farmington, offering outstanding development potential! This property features level, open terrain with significant road frontage along W Main St., which sees over 29,000 VPD! A cross access easement agreement with Walmart on the southwest side enhances accessibility. Utilities are conveniently available on-site or nearby. Surrounded by popular businesses, including Casey's General Store, Taco Bell, Walmart Neighborhood Market, and a 7 Brew planning to build right next to Casey's, this parcel is in a bustling area. Additionally, it is less than 1.6 miles from Farmington High School and it's newly built \$16 million sports complex, and only 6 miles from the University of Arkansas. This is an exceptional opportunity to invest in a rapidly growing area!

## **Property Details**

| Lot Size  | 1.94 Acres                                         |
|-----------|----------------------------------------------------|
| Fencing   | None                                               |
| Listed By | Keller Williams Market Pro Realty Bentonville West |