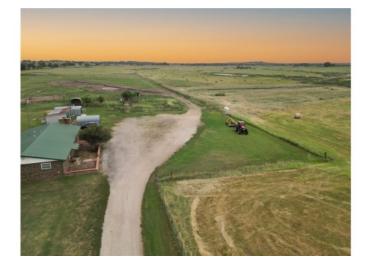

## **Description**

Incredible working cattle ranch. This 320+/- acres is ready to go to work for you. Property is cross fenced creating 6 separate pastures. There are 6 ponds on the property along with rural water. Large set of piped corrals, private set of scales, head-chute, loading dock, and ample room for trucks/trailers to easily load/unload. Diesel tank on site, small shed, and enough cement troughs for 700+ yearlings to eat from. Brick ranch home is 3 bed/2 bath and has a good layout. Long driveway. Great for ranch hand, located near the headquarters of the ranch. Land has access from 3 county roads. Pasture runs yearlings and is cut for hay each year. Excellent grasses and the perfect layout for your herd. 1 mile off HWY 2. Less than 10 minutes to newly announced American Heartland Theme Park.