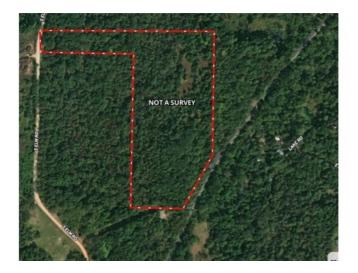

## **Description**

Imagine the possibilities at this beautiful 20 acre property just 2 minutes south of Highway 412 off Elm Street in Siloam Springs. Picturesque woods, rolling hills, and valleys. Located outside city limits but with the convenience of being a short drive from shopping, restaurants, and entertainment. Public water and electric located at the road and there are subdivisions to the north and east of the property. Come walk through the property and catch the vision for Siloam Springs' next great housing addition. The new 30-acre WOKA Whitewater Park at Lake Frances dam is less than two miles away and is expected to increase tourism and have a positive economic impact on the area. Subject to lot split approval from the city of Siloam Springs and survey that is satisfactory to seller and buyer. Buyer to do own due diligence to verify utilities.

## **Property Details**

| Lot Size  | 20.00 Acres                                        |
|-----------|----------------------------------------------------|
| Fencing   | None                                               |
| Listed By | Keller Williams Market Pro Realty - Siloam Springs |