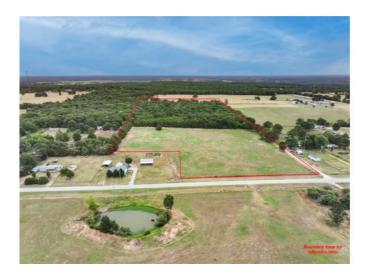

## **Description**

17-Acres - Edge of Town at Colcord, OK! Country living and hunting right at home! Land lays good with gentle incline to the woods from the street. This property is a mix of open land in front w/city water & electric accessible at street and woods in the back, no restrictions. The gate & driveway go with the 17-acres. Conveniently located on paved street just a half mile south of town giving quick access to Gentry and NW Arkansas. A new survey to determine exact legal description.

## **Property Details**

| Lot Size  | 17.00 Acres                         |
|-----------|-------------------------------------|
| Fencing   | Fenced, Partial, Wire               |
| Listed By | Crye-Leike REALTORS, Siloam Springs |