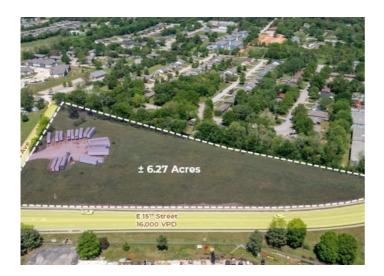

## **Description**

Favorable (flat) terrain for site development. Site can be subdivided. Access opportunities from both E 15th St & Curtis Ave. Urban Thoroughfare zoning allows for an extensive number of uses (grocery, retail, restaurants, services, etc.). Future 15th St exit and overpass planned for I-49 which will allow easy access. Multiple new residential developments in the immediate area.

## **Property Details**

| Lot Size  | 6.27 Acres                               |
|-----------|------------------------------------------|
| Fencing   | None                                     |
| Listed By | Moses Tucker Partners-Bentonville Branch |