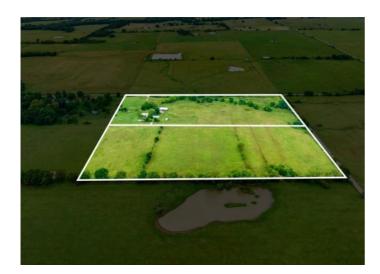

## **Description**

Build your dream home on this pristine 20-acre parcel nestled in Gravette! Boasting a perfect blend of functionality and natural beauty, this property offers everything you need for sustainable farming and livestock operations. The entire perimeter of the property is securely fenced, ready to accommodate various livestock and farming needs. A live, spring-fed creek runs through the property, ensuring a consistent and reliable water source. Public water readily available at the street. Schedule your private tour today and envision the endless possibilities that await on this remarkable 20-acre property!