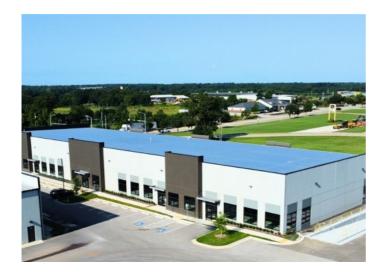

## **Description**

New Flex / Industrial facility located at 3744 Wagon Wheel Road in Springdale, just east of the I-49 / Wagon Wheel Exit. Spaces range from just under 10,000 SF up to 30,000 SF complete with multiple bay level doors and a dock slip on site.

Space can be utilized for many uses including showroom, dry storage, light distribution, and flex office.

Roll-up Doors: 5 (12' x 10')

Clear Height: 23'

Building Dimensions: 299' 8" x 100' 1"

Dock: 1

Year Built: 2023