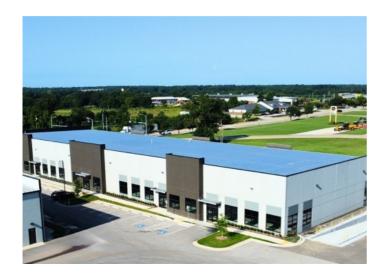

## 3744 Wagon Wheel Road

Springdale, Ar 72762

**List Price:** \$12 **MLS#:** 1282213

Beds: 0 Garage: 0

Square Feet: 10,000
Price / Square Foot: \$0.00
Type: CommercialLease

Built: 2023 County: Benton

School:

## **Description**

New Flex / Industrial facility located at 3744 Wagon Wheel Road in Springdale, just east of the I-49 / Wagon Wheel Exit. Spaces range from just under 10,000 SF up to 30,000 SF complete with multiple bay level doors and a dock slip on site.

Space can be utilized for many uses including showroom, dry storage, light distribution, and flex office.

Roll-up Doors: 5 (12' x 10')

Clear Height: 23'

Building Dimensions: 299' 8" x 100' 1"

Dock: 1

Year Built: 2023