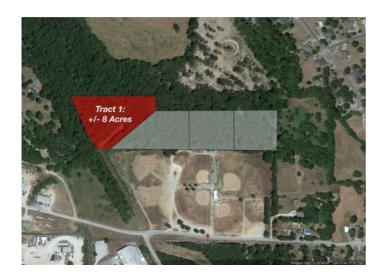

## **Trinnen Lane Tract 1**

Berryville, Ar 72616

**List Price**: \$160,000 **MLS#**: 1282652

Beds: 0
Garage: 0
Type: Land
County: Carroll
School: Berryville

## **Description**

+/- 8 acres with outstanding development potential! Build your dream home with plenty of privacy. Located behind A.L. Carter Ballpark, off Trinnen Lane, which connects to Highway 21, providing easy access to surrounding towns.

## **Property Details**

| Lot Size  | 8.00 Acres                                         |
|-----------|----------------------------------------------------|
| Fencing   | Partial                                            |
| Listed By | Keller Williams Market Pro Realty Bentonville West |