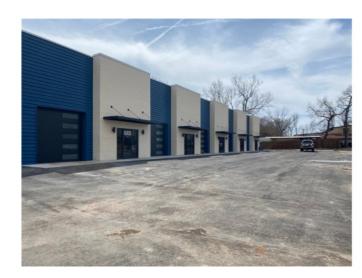

## **1005 Bloomington Street**

Lowell, Ar 72745

**List Price**: \$18 **MLS#**: 1282669

Beds: 0 Garage: 0

Square Feet: 10,550
Price / Square Foot: \$0.00
Type: CommercialLease

Built: 2024 County: Benton

School:

## **Description**

For Lease 10,550 SF or smaller sections. This building has 5 sections with 12' rollup doors. One section has two 12' rollup doors. Each section is 30' wide by 70' deep. You can lease to suit for what you need to open your business. Could be tire shop, flooring store, gym, small store, coffee shop, beer pub - endless possibilities. Road frontage.